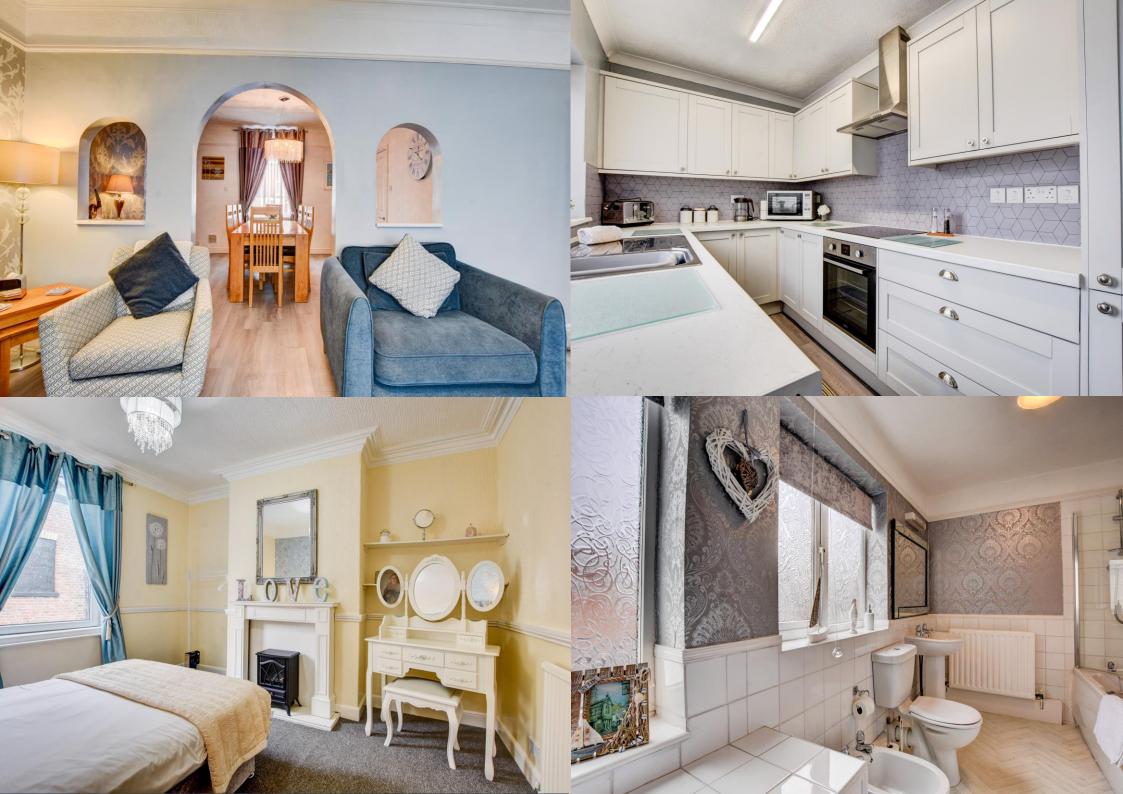

The open plan lounge and dining room is super functional and creates a great space for entertaining. The Galley style kitchen is modern and tasteful with integrated appliances and plenty of counter space for food preparation.

From here you can access the yard to the rear of the property which currently serves as a seating area for guests.

The first floor offers three bedrooms, two of which are easily double and bunkbeds to the third. There are also two bathrooms to this floor, with showers over bath to both.