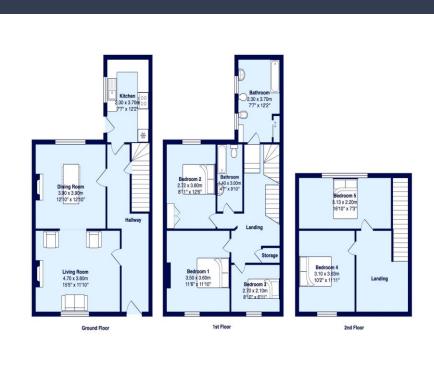

## **ABOUT THIS PROPERTY**

7 Scoresby Terrace, this property was once 'The Scoresby Inn' but is now a 5 bedroomed property that has been delightfully brought back to life as a well maintained investment property by its current owner. Offered as a 'Turn Key' property and all contents to be included, it is generously proportioned over three floors and has a cellar with the opportunity convert given the relevant permissions.

The open plan lounge and dining room is super functional and creates a great space for entertaining. The Galley style kitchen is modern and tasteful with integrated appliances and plenty of counter space for food preparation.

From here you can access the yard to the rear of the property which currently serves as a seating area for guests.

The first floor offers three bedrooms, two of which are easily double and bunkbeds to the third. There are also two bathrooms to this floor, with showers over bath to both.

The second floor, off the generous landing space, offers a further 2 bedrooms both of which are doubles. This property recently had a new roof, and all utilities certification is up to date.

Heated via gas central heating and double glazed throughout. Parking is on street. Please contact a member of the friendly team at Hendersons to book your viewing appointment.